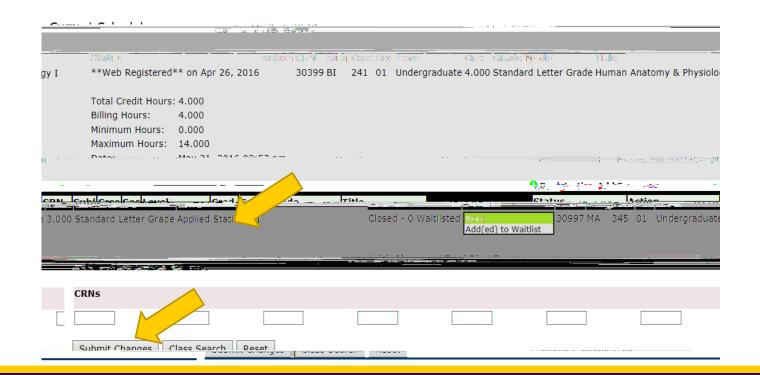

Submit Changes

Add or Dran Classes orest somasile Mosile CRM Subjected Sec. Avel \*\*Web Registered\*\* Total Credit Hours: 4.000 Billing Hours: 4.000 Minimum Hours: 0.000 Maximum Hours: 14.000 Date: May 31, 2016 03:55 pm Add.Classes Worksheet

## Current Schedule

| Status                                                                                                                                                                                                                                                                                                                                                                                                                                                                                                                                                                                                                                                                                                                                                                                                                                                                                                                                                                                                                                                                                                                                                                                                                                                                                                                                                                                                                                                                                                                                                                                                                                                                                                                                                                                                                                                                                                                                                                                                                                                                                                                         | Action CRN Subj Crse S     | ec Level Cre            | ed Grade Mode                                | ritie                |                 |
|--------------------------------------------------------------------------------------------------------------------------------------------------------------------------------------------------------------------------------------------------------------------------------------------------------------------------------------------------------------------------------------------------------------------------------------------------------------------------------------------------------------------------------------------------------------------------------------------------------------------------------------------------------------------------------------------------------------------------------------------------------------------------------------------------------------------------------------------------------------------------------------------------------------------------------------------------------------------------------------------------------------------------------------------------------------------------------------------------------------------------------------------------------------------------------------------------------------------------------------------------------------------------------------------------------------------------------------------------------------------------------------------------------------------------------------------------------------------------------------------------------------------------------------------------------------------------------------------------------------------------------------------------------------------------------------------------------------------------------------------------------------------------------------------------------------------------------------------------------------------------------------------------------------------------------------------------------------------------------------------------------------------------------------------------------------------------------------------------------------------------------|----------------------------|-------------------------|----------------------------------------------|----------------------|-----------------|
| The West States States States and |                            | at at the Late of       |                                              |                      |                 |
|                                                                                                                                                                                                                                                                                                                                                                                                                                                                                                                                                                                                                                                                                                                                                                                                                                                                                                                                                                                                                                                                                                                                                                                                                                                                                                                                                                                                                                                                                                                                                                                                                                                                                                                                                                                                                                                                                                                                                                                                                                                                                                                                | Hours: 7.000               |                         | OD - U <mark>r</mark> der gierdige <i>lo</i> |                      | er ernellen und |
| 56 pm                                                                                                                                                                                                                                                                                                                                                                                                                                                                                                                                                                                                                                                                                                                                                                                                                                                                                                                                                                                                                                                                                                                                                                                                                                                                                                                                                                                                                                                                                                                                                                                                                                                                                                                                                                                                                                                                                                                                                                                                                                                                                                                          |                            |                         |                                              | Maximum Hours: Date: |                 |
|                                                                                                                                                                                                                                                                                                                                                                                                                                                                                                                                                                                                                                                                                                                                                                                                                                                                                                                                                                                                                                                                                                                                                                                                                                                                                                                                                                                                                                                                                                                                                                                                                                                                                                                                                                                                                                                                                                                                                                                                                                                                                                                                |                            | ******** <u>*******</u> | <u>Consideration</u>                         | <u> </u>             |                 |
| CRNs                                                                                                                                                                                                                                                                                                                                                                                                                                                                                                                                                                                                                                                                                                                                                                                                                                                                                                                                                                                                                                                                                                                                                                                                                                                                                                                                                                                                                                                                                                                                                                                                                                                                                                                                                                                                                                                                                                                                                                                                                                                                                                                           | 3                          |                         |                                              |                      |                 |
|                                                                                                                                                                                                                                                                                                                                                                                                                                                                                                                                                                                                                                                                                                                                                                                                                                                                                                                                                                                                                                                                                                                                                                                                                                                                                                                                                                                                                                                                                                                                                                                                                                                                                                                                                                                                                                                                                                                                                                                                                                                                                                                                |                            |                         |                                              |                      |                 |
| Cither                                                                                                                                                                                                                                                                                                                                                                                                                                                                                                                                                                                                                                                                                                                                                                                                                                                                                                                                                                                                                                                                                                                                                                                                                                                                                                                                                                                                                                                                                                                                                                                                                                                                                                                                                                                                                                                                                                                                                                                                                                                                                                                         | nit Changes - Class Coarch | Hoost                   |                                              | Colombia Colombia    | manya wasana s  |